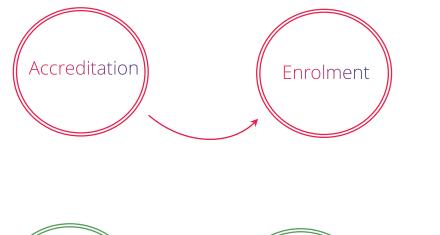

## **Background and Current Process**

- BHCC have renewed their contract with adam
- New Accreditation and Enrolment required
- The current DPS will expire

#### This is the same as the current process

Becoming an Approved Provider

This includes 25 (max.) company level questions

This is where you upload documents such as insurances, and answer questions about the quality of the service you provide