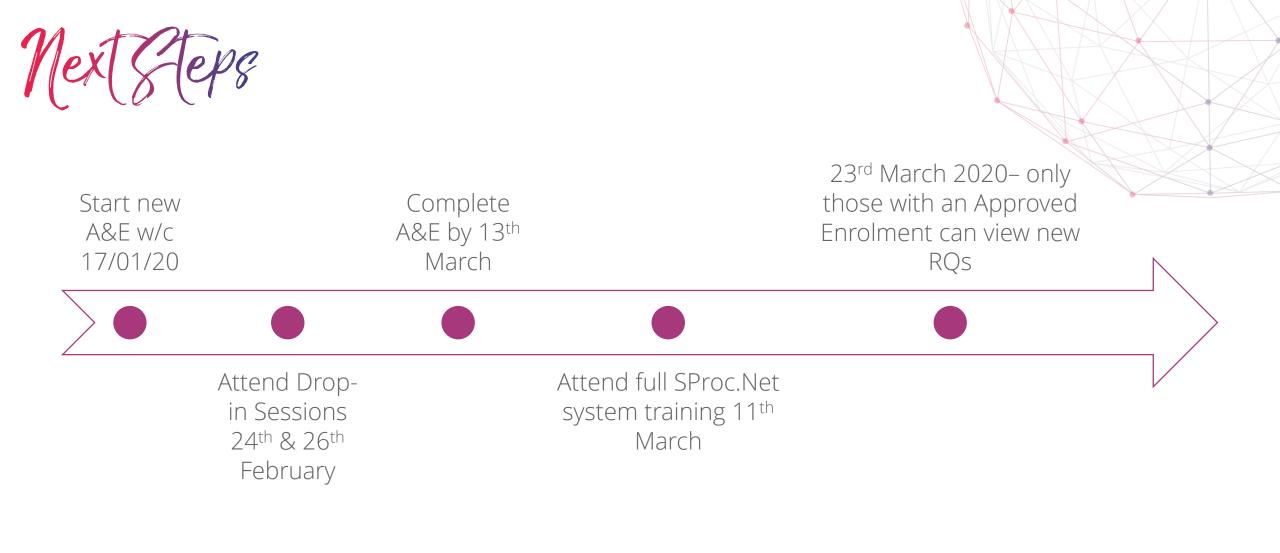

*SProc.Net** the system used to manage the DPS
- Dynamic Purchasing System (DPS) Electronic procurement model
- **Demand.sproc.net** Home to all documents & guides relevant to BHCC Home Support
- Accreditation and Enrolment (A&E) Selection criteria required to be met to be approved on Sproc.Net.

www.sproc.net www.demand.sproc.net/clients

SProc. Net

#### Complete this before 20<sup>th</sup> January



#### This is the same as the current process



Becoming an Approved Provider



This includes 25 (max.) company level questions



This is where you upload documents such as insurances, and answer questions about the quality of the service you provide



Accreditation and Envolment Demonstration

https://vimeo.com/manage/245338478/general

www.sproc.net www.demand.sproc.net/clients

adam



View all documentation and guides at <u>demand.sproc.net</u>

adam

Help & Assistance



For queries regarding your Accreditation & Enrolment applications please contact *adam* :

Email: <u>supplier.engagement@useadam.co.uk</u>.

Phone: Chloe – 07850 913 121

For any technical queries or issues, please use the adam LIVE CHAT function on SProc.Net

www.sproc.net www.demand.sproc.net/clients

Any Questions?

adam