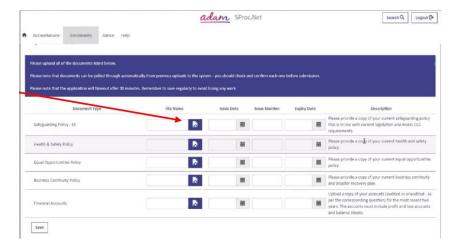

You will also need to upload policies, insurances, financial information and contract examples.

You will then need to answer a few more questions before you reach the end of the form. When you reach the end, you will need to click Finish.