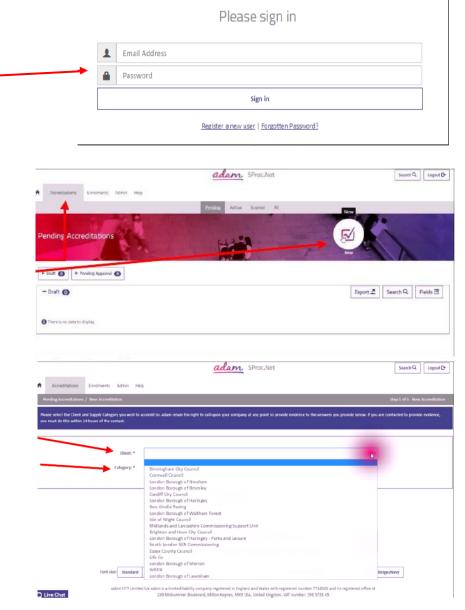

### **Accreditation**

There will be a link in the registration email that will take you to the log on screen. (*Please note you will be required to change your password when you first log on*)

Once you have logged onto the system to start your Accreditation, click on Accreditation in the top left corner and then click New.

From the drop-down boxes, you will need to select the Client you would like to work with and the category you would like to provide services for. You then click Next.

On this page, you are required to respond to a number of questions about your company and the people who operate within it.