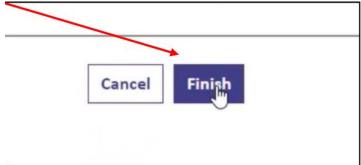

You will also need to upload policies, insurances, financial information and contract examples.

You will then need to answer a few more questions before you reach the end of the form. When you reach the end, you will need to click Finish.